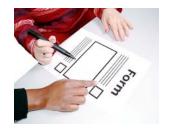

### Going to the police station

You can go to the police station to report a crime.

Sometimes the police station is very busy so you may have to wait a little while.

If you want to you can fill in a form about the crime and bring it with you to the police station.

You can get a form from <a href="https://www.report-it.org.uk/files/report-it-form-secure.pdf">www.report-it.org.uk/files/report-it-form-secure.pdf</a>