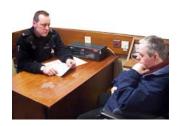

### Going to the police station

You can go to the police station to report a crime.

Sometimes the police station is very busy so you may have to wait a little while.

If you want to you can fill in a form about the crime and bring it with you to the police station.