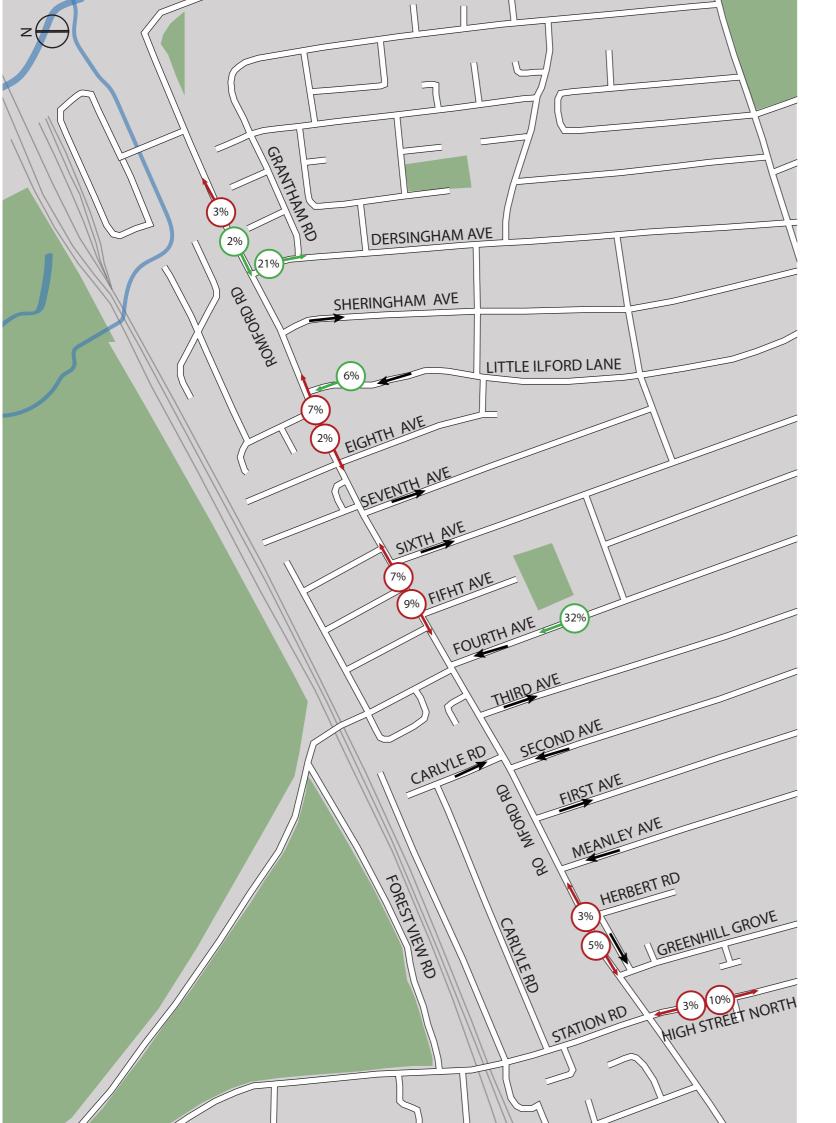

## LITTLE ILFORD AREA **BEFORE AND AFTER TRAFFIC DATA**

**ONE WAY SYSTEM** 

(%)

| Traffic Survey Location                         | Before | After | %    |
|-------------------------------------------------|--------|-------|------|
| Romford Road near Dersingham Avenue (Eastbound) | 9808   | 10106 | 3%   |
| Romford Road near Dersingham Avenue (Westbound) | 10593  | 10333 | -2%  |
| Romford Road near Eight Avenue (Eastbound)      | 6900   | 7405  | 7%   |
| Romford Road near Eight Avenue (Westbound)      | 8369   | 8564  | 2%   |
| Romford Road near Fifth Avenue (Eastbound)      | 7580   | 8083  | 7%   |
| Romford Road near Fifth Avenue (Westbound)      | 7129   | 7804  | 9%   |
| Romford Road near Greenhill Grove (Eastbound)   | 5057   | 5227  | 3%   |
| Romford Road near Greenhill Grove (Westbound)   | 6650   | 6975  | 5%   |
| High Street North (Northbound)                  | 3470   | 3557  | 3%   |
| High Street North (Southbound)                  | 3714   | 4084  | 10%  |
| Fourth Avenue                                   | 2411   | 1645  | -32% |
| Little Ilford Lane                              | 3284   | 3071  | -6%  |
| Dersingham Avenue                               | 3622   | 2874  | -21% |

## % INCREASED TRAFFIC TOWARDS POINTED DIRECTION % DECREASED TRAFFIC TOWARDS POINTED DIRECTION

Collected on: 08-10/2019 Collected on: 10/2020 (7am -7pm) (7am-7pm)