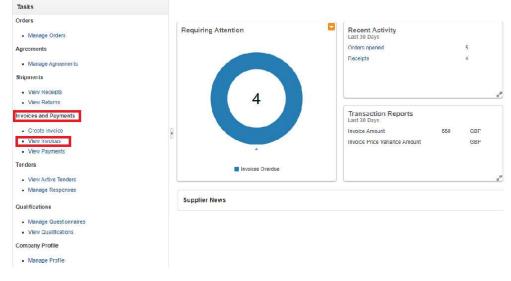

Under the task bar > Invoices and Payments > select Create Invoice.

| Tasks                                |                     |                                     |         |
|--------------------------------------|---------------------|-------------------------------------|---------|
| Orders Manage Orders                 | Requiring Attention | Recent Activity<br>Last 30 Days     |         |
| Agreements                           |                     | Orders opened                       | 5       |
| Manage Agreements                    |                     | Receipts                            | 4       |
| Shipments                            |                     |                                     |         |
| View Receipts                        |                     |                                     |         |
| View Returns                         | 4                   |                                     |         |
| invoices and Payments                |                     | Transaction Reports<br>Last 30 Days |         |
| Create Invoice                       |                     | Invoice Amount                      | 180 GBP |
| View Invoices                        |                     | Invoice Price Variance Amount       | GBP     |
| View Payments                        | 4                   |                                     |         |
| Tenders                              | Invoices Overdue    |                                     |         |
| View Active Tenders                  |                     |                                     |         |
| <ul> <li>Manage Responses</li> </ul> |                     |                                     |         |
| Qualifications                       | Supplier News       |                                     |         |
| Manage Questionnaires                |                     |                                     |         |
| View Qualifications                  |                     |                                     |         |
| Company Profile                      |                     |                                     |         |
| Manage Profile                       |                     |                                     |         |