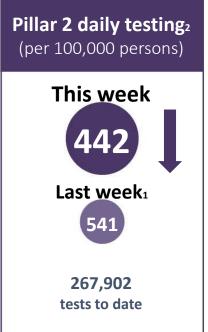

- 36,758 1<sup>st</sup> dose given in total (9.8% of Newham population). Increase of 6,837 (22.9%) from total tests last week. Of these:
- Cohort 1: 236 to older residents in care (91%)
- Cohort 2: 5,033 to 80+ (91.5%)
- Cohort 3: 8,552 to 75+ years (64.3%)
- Cohort 4: 12,312 to 70+ (80%), excluding CEV coverage
- 17,609 to under 70 years, including frontline health and social care workforce