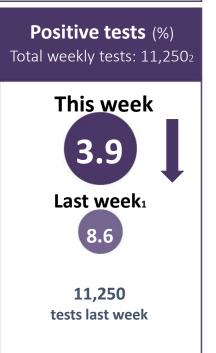

# The number of new cases of Covid-19 in Newham has again fallen substantially (by 46%). Also, positivity has fallen, both of which are really good news. 36,758 first dose vaccines have been given and 91% of the top priority (care home residents) are vaccinated with one dose.