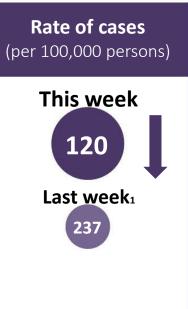

# Cases (Positive tests) This week 436 Last week 802 34,004 total cases to date

# The number of new cases of Covid-19 in Newham has again fallen substantially (by 46%). Also, positivity has fallen, both of which are really good news. 36,758 first dose vaccines have been given and 91% of the top priority (care home residents) are vaccinated with one dose.