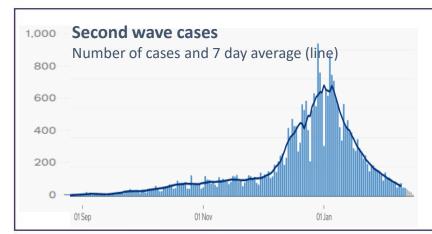

# The number of new cases of Covid-19 in Newham has again fallen substantially (by 46%). Also, positivity has fallen, both of which are really good news. 36,758 first dose vaccines have been given and 91% of the top priority (care home residents) are vaccinated with one dose.