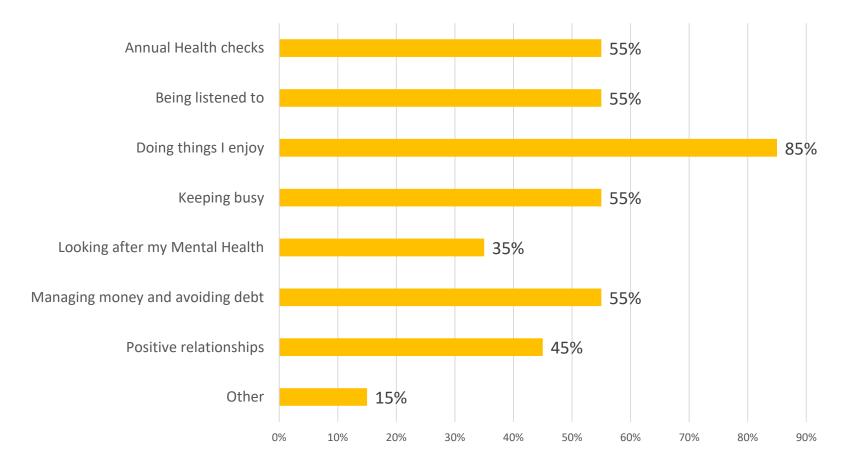

## What is keeping you mentally well and happy?

WE ARE NEWHAM.

#### What is keeping you mentally well and happy? Comments...