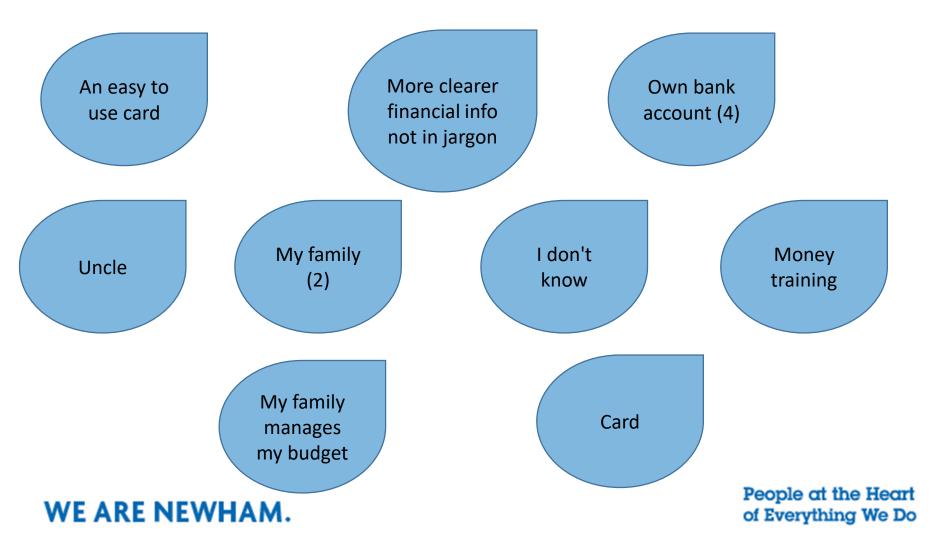

#### What would help you to have control Newham London of your money and decisions?