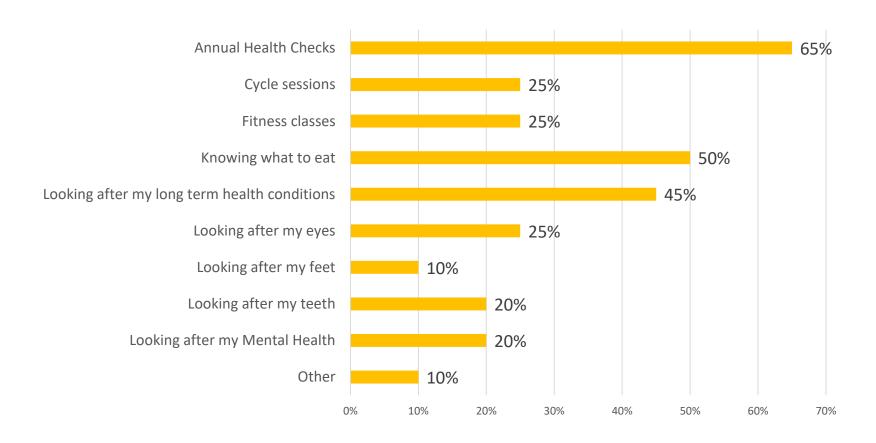

# What is keeping you physically well?

People at the Heart of Everything We Do

WE ARE NEWHAM.

### What is keeping you physically well? Comments...