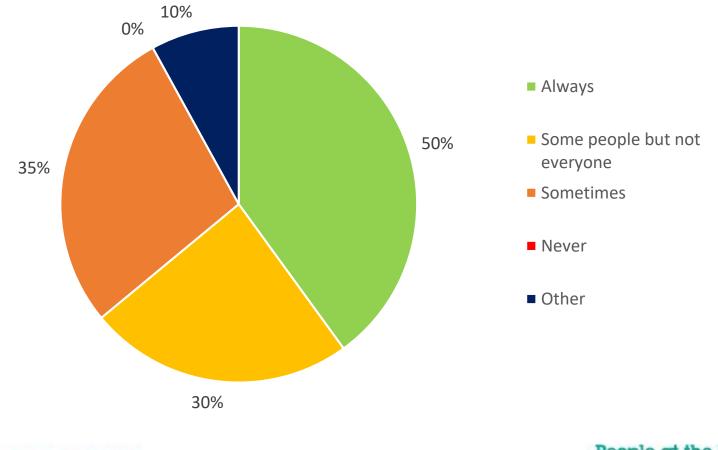

## Do people act on what you say?

WE ARE NEWHAM.

People at the Heart of Everything We Do

Newham London

## Do people act on what you say? Other comments:

The Carers need to listen to the office. The carer with me now is a little bit good. The Carers need to be told what I need to do. The old Carers used to sleep on the job