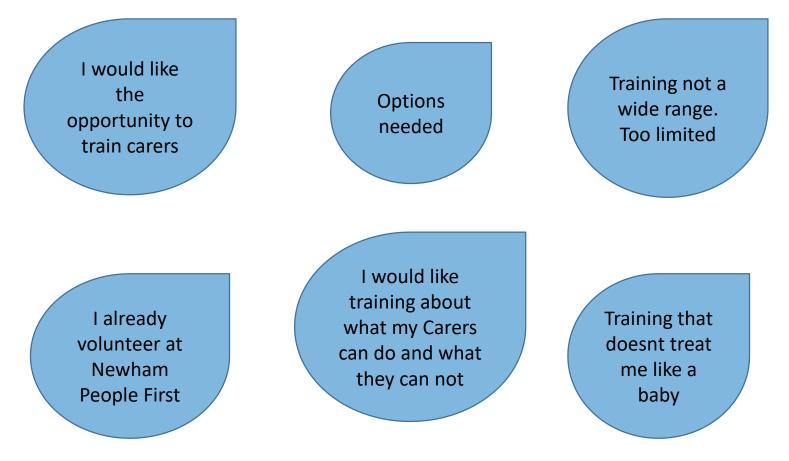

# What would help you to get into Volunteering, Training or Work? Comments...

WE ARE NEWHAM.