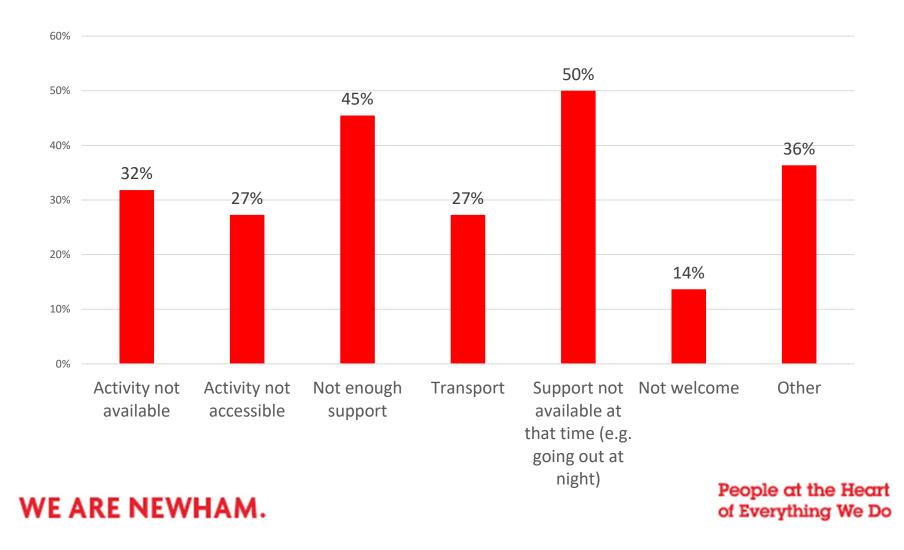

## What things are stopping you from joining activities, if any?

#### What things are stopping you from Newham London joining activities, if any?...