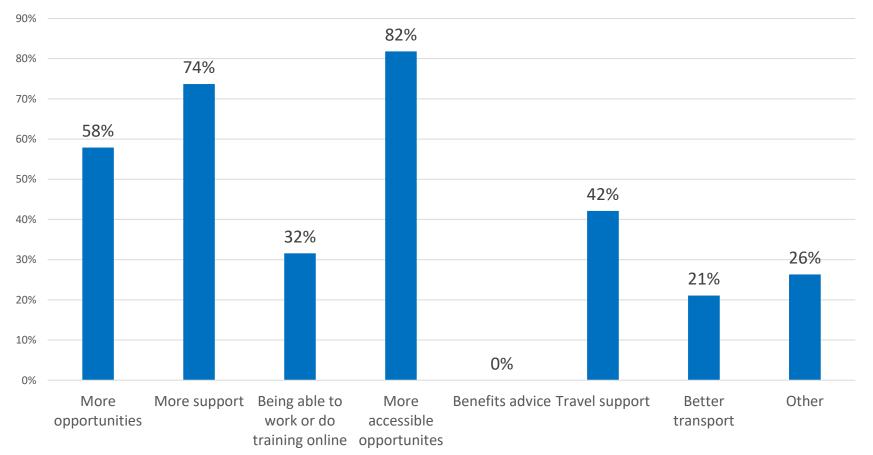

#### What would help you to get into Volunteering, Training or Work?

WE ARE NEWHAM.

People at the Heart of Everything We Do

Newham London

# What would help you to get into Volunteering, Training or Work? Comments...

WE ARE NEWHAM.