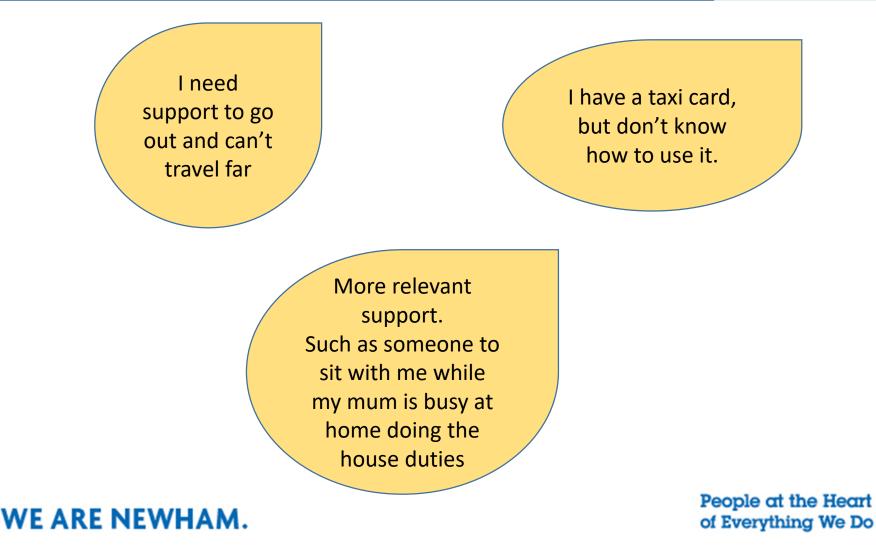

## What things are stopping you from joining activities, if any?

#### What things are stopping you from Newham London joining activities, if any?...