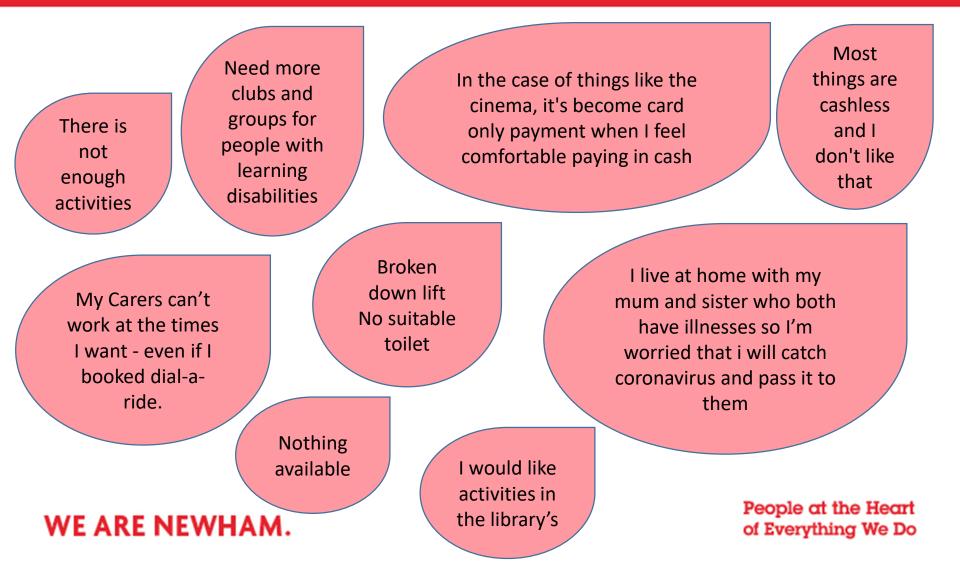

#### What things are stopping you from Newham London joining activities, if any?...