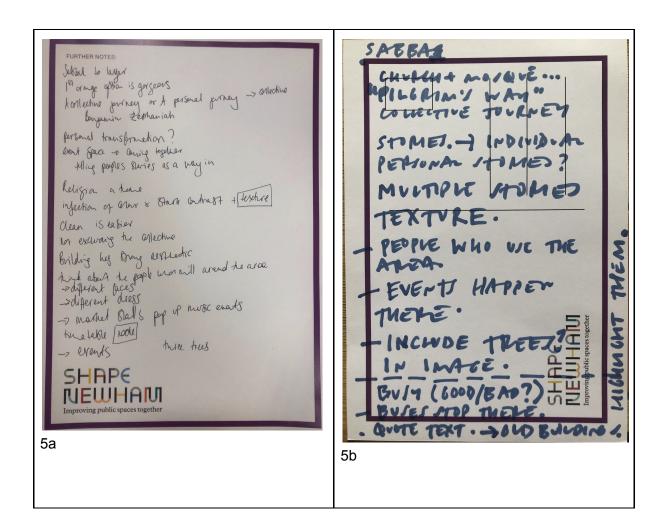

### East Ham "which do you prefer" questions:

- 1) CarverHaggard High Street North
  - a. Traditional and Natural materials
  - b. Bold patterns and colourful materials
- 2) Sabba Khan Pilgrim's Way mural
  - a. Collective Journey
  - b. Personal Journey
- 3) Richard, Connie and Natalie Nature Reserve
  - a.
  - b.

- Highlighting the old buildings that surround Pilgrim's Way and the various activities that happen in the corner should be incorporated in the mural.
- Don't remove the cycle stands in High Street North
- More pedestrianisation is recommended.
- Retail strategy is needed for the high street north.