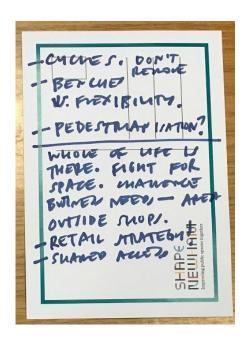

### **Other summary comments:**

- Nature reserve's entrance is turned away from the street and its existence is not well known by the residents.
- Seeking the collaboration of Green Gym is recommended for the artist in charge of the Nature Reserve.

- Highlighting the old buildings that surround Pilgrim's Way and the various activities that happen in the corner should be incorporated in the mural.
- Don't remove the cycle stands in High Street North
- More pedestrianisation is recommended.
- Retail strategy is needed for the high street north.