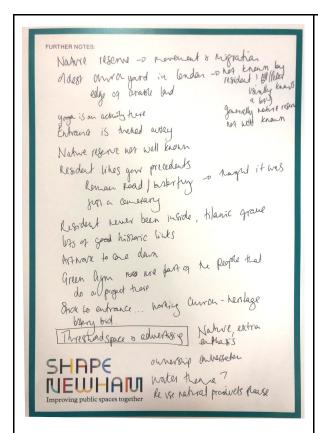

### **Other summary comments:**

- Nature reserve's entrance is turned away from the street and its existence is not well known by the residents.
- Seeking the collaboration of Green Gym is recommended for the artist in charge of the Nature Reserve.