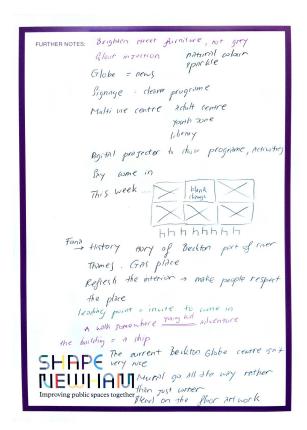

- 2) Vân Dang Beckton Globe Mural
  - a. Young people define the ideas:

### Text from Young People on initial ideas for artwork

We would want our art to be displayed on the Youth Zone Entrance we would love to be involved with designing and delivering the artwork. Some ideas that we have discussed are using cartoon images and animation using graffiti. With images of the world and all the childrens hand prints from the community showing that we are all together. We hope these types of images can encourage all people of different backgrounds and races to work together. We would also like a positive message to go underneath the design e.g 'All welcome to Youth Zone', 'Sharing is caring', 'Come together as one.

- b. Need to be more inviting and show what's on.
- c. A mural that tells story of history, where it comes from
- d. Make the building beautiful and people respect the place

### **Other summary Comments:**

- "Floor is grey. Buildings are grey. Everything is grey!"
- The current square is not inviting as a place to stay or as a threshold for the library. There is nothing in the current design that says "Come in" or illustrates the live within the library.
- A mural with a white space could integrate outdoor projections from the adult learning or the youth group.
- Some moveable furniture would be useful to be stored inside
- The accessibility needs to be improved.
- The square in front of the globe currently provides no reason to spend time there. The public realm works should give a reason to spend time in this place.
- The 'Globe' name doesn't really let people know what is in the building there is a library, youth zone and adult learning centre and various ad hoc events and exhibitions. A mural at the entrance cannot only welcome to the youth zone, but should welcome to all of the buildings functions. Both the mural and the public realm project could consider how to welcome people into the building.
- Careful thought is needed on the exact expanse of the mural perhaps only on the bricked wall area etc
- How can public realm in the square showcase the areas history e.g. gas works?
- There is already lots of greenery in Beckton, so this is not needed in the square.
- As well as the square it is important to consider the surrounding streets/passageways as well. How can these be improved and used to encourage people into the square?
- Whatever is delivered needs to be good quality and long lasting so even without maintenance will look good in years to come?