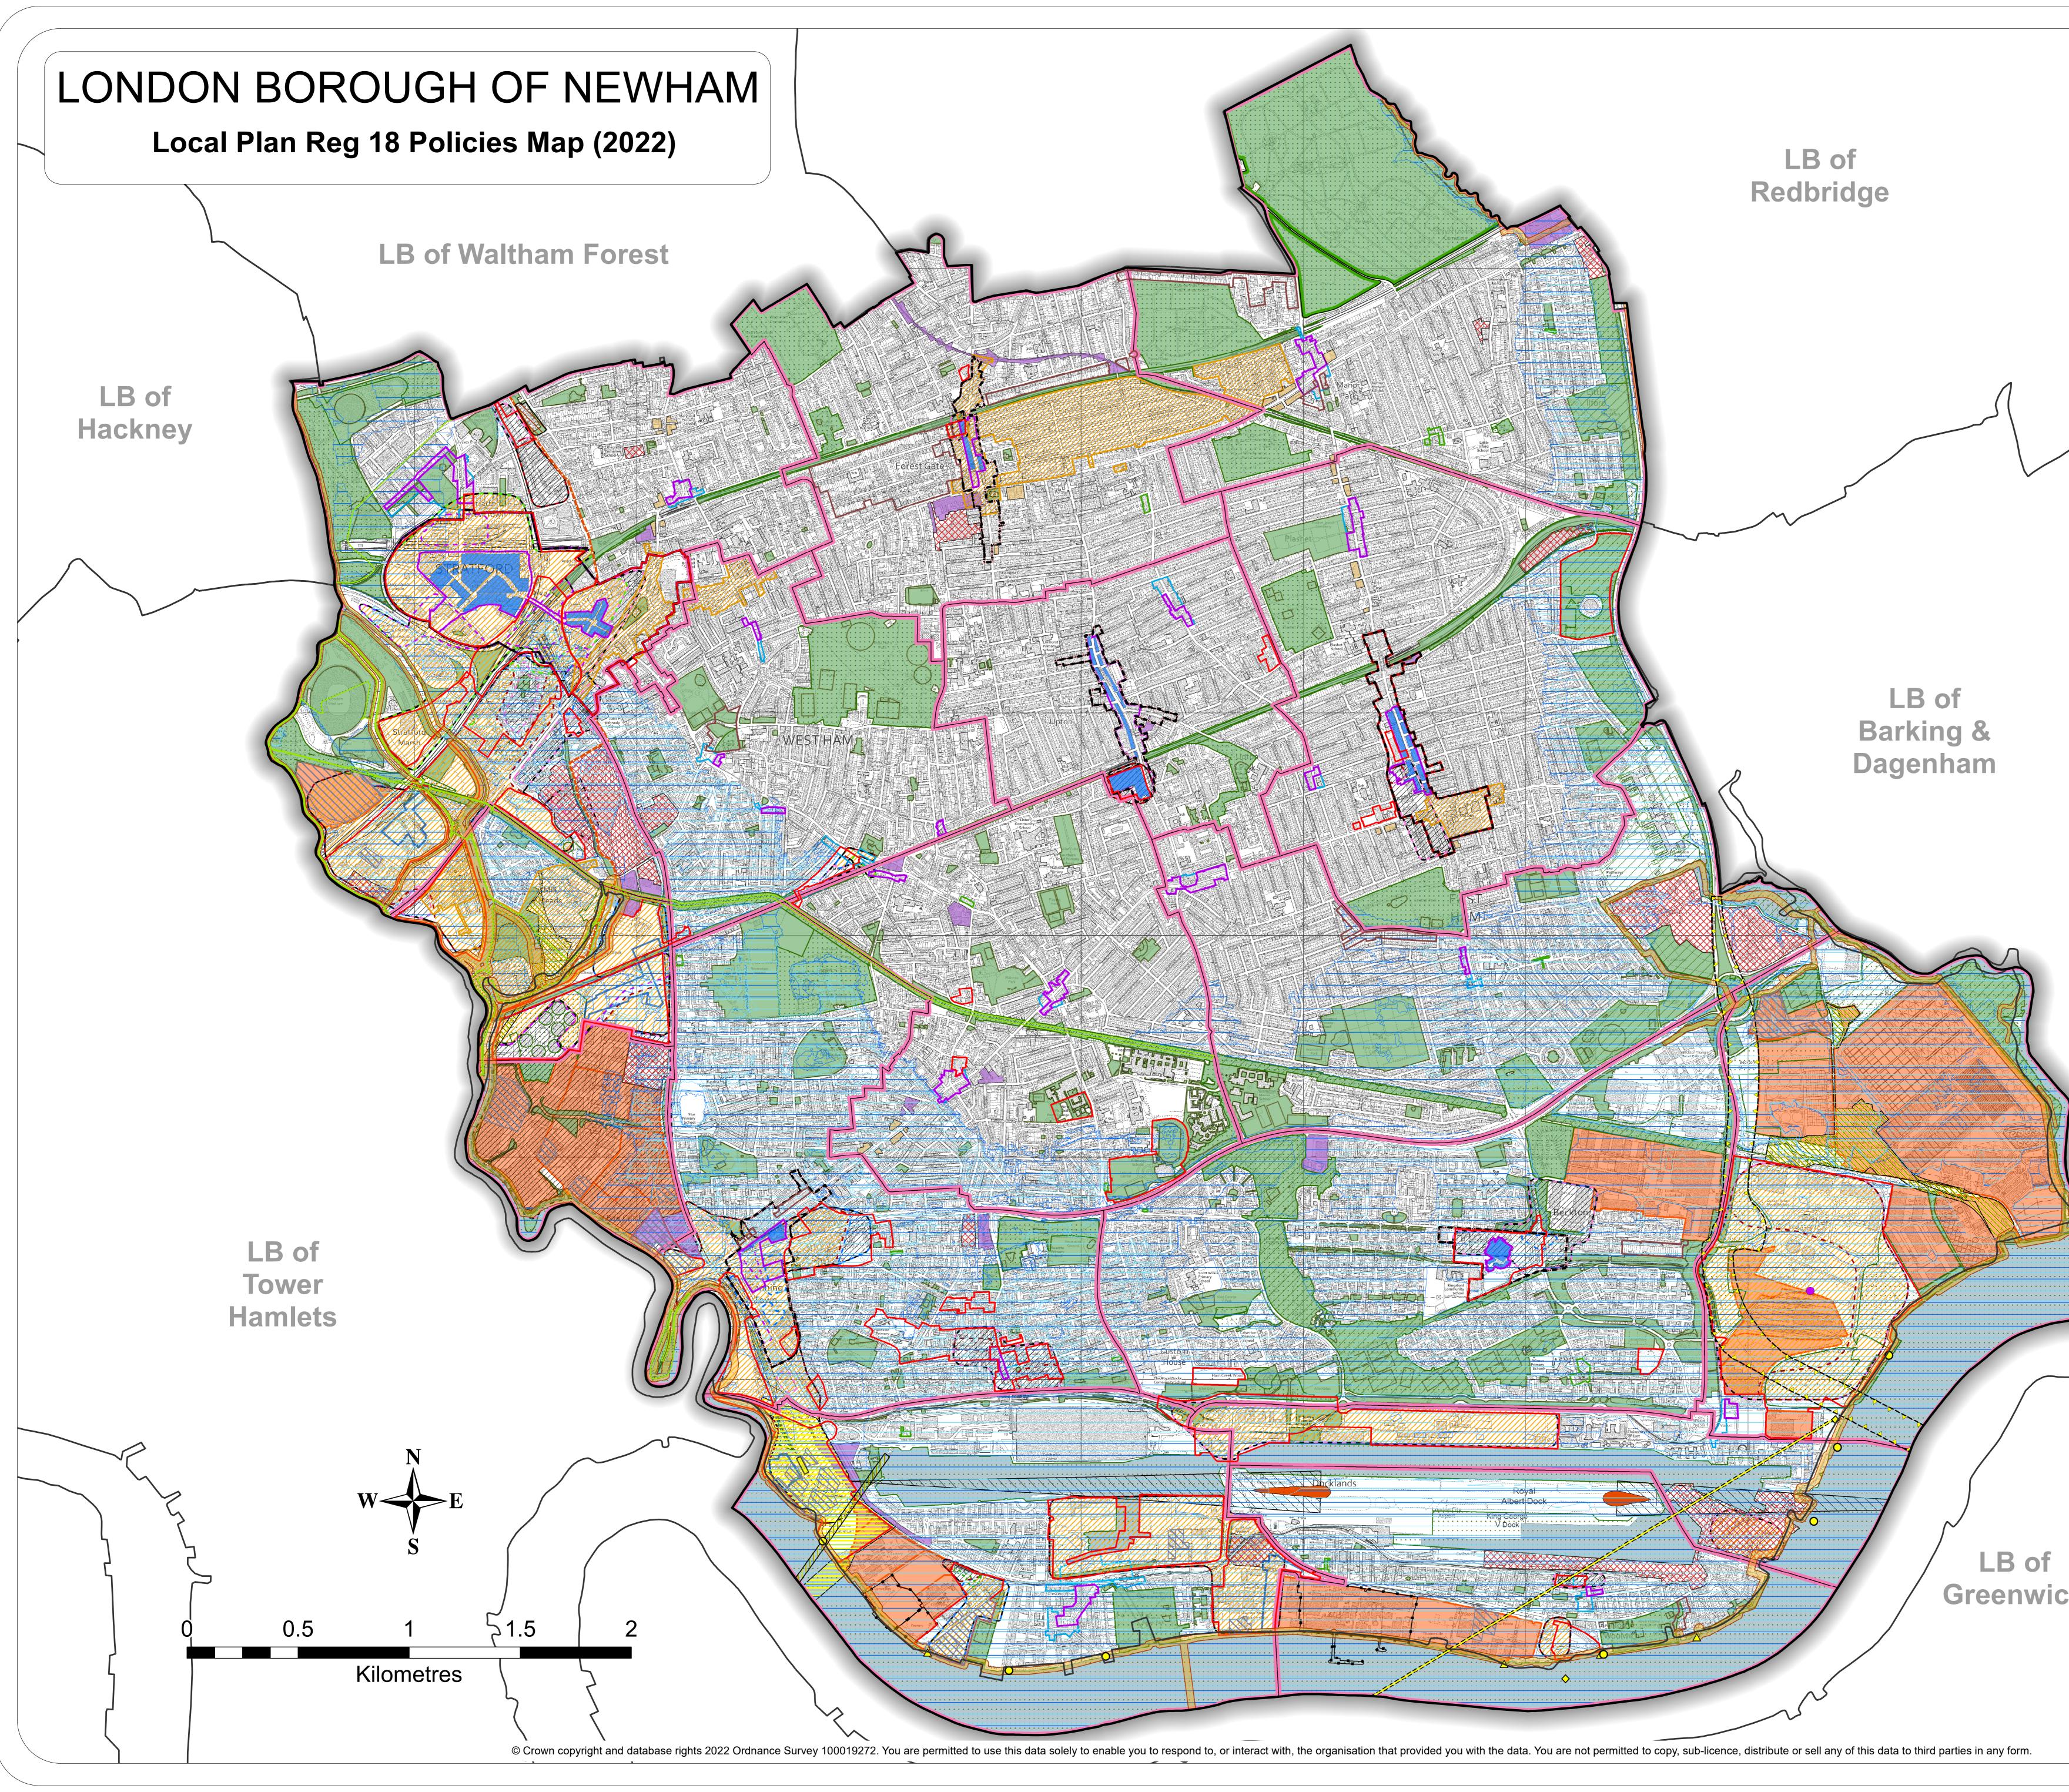

| Newham London                                                                          |
|----------------------------------------------------------------------------------------|
|                                                                                        |
| Borough Boundary                                                                       |
| Neighbourhood Boundaries [BNF1]                                                        |
| London Legacy Development Corporation                                                  |
| within Newham                                                                          |
| Lee Valley Regional Park Authority<br>Boundary [GSW1]                                  |
| Thames Tideway Tunnels Safeguarding                                                    |
| [T1] Area of Townscape Value [SP5]                                                     |
| Conservation Area                                                                      |
| Primary Shopping Area                                                                  |
| Primary Shopping Frontage [HS1]                                                        |
| Micro Business Opportunity Area                                                        |
| Local Industrial Location [J1]                                                         |
| Local Mixed Use Area                                                                   |
| Strategic Industrial Location [J1]                                                     |
| Site Allocations                                                                       |
| Gypsy and Traveller Site [H10]                                                         |
| TE2100 Flood Defence Safeguarding                                                      |
|                                                                                        |
| New DLR Station (Passive Provision) [T1]                                               |
| Silvertown Tunnel Safeguarding [T1]                                                    |
| Thames Gateway Bridge Safeguarding                                                     |
| Safeguarded Wharf [T1]                                                                 |
| PLA Beckton Radar Sightline [T1]                                                       |
| PLA Radar Station [T1]                                                                 |
| <ul> <li>Protection of Mooring Points for Riverbus</li> <li>Service [T1]</li> </ul>    |
| Protection of Public Access Points to                                                  |
| River Thames [11]                                                                      |
| Cable Car Protection Zone [T1]                                                         |
| London City Airport Public Safety Zone<br>10*-4* Risk Contour [T1]                     |
| London City Airport Public Safety Zone<br>[T1]                                         |
| Waste sites identified in the Evidence<br>Base for the East London Joint Waste<br>[W1] |
| Proposed Town Centre [HS1]                                                             |
| Metropolitan Centre [HS1]                                                              |
| Major Centre [HS1]                                                                     |
| District Centre [HS1]                                                                  |
| Potential Town Centre Boundary<br>Extension [HS1]                                      |
| Local Centre [HS1]                                                                     |
| Potential Local Centre Boundary                                                        |
| Extension [HS1]                                                                        |
| Indicative Future Local Centres [HS1]                                                  |
| Neighbourhood Parade [HS1]         Indicative Future Neighbourhood Parade              |
| [HS1]                                                                                  |
| Green Belt [GSW1]                                                                      |
| Metropolitan Open Land [GSW1]                                                          |
| Tall Building Zones [D4]:                                                              |
| Up to 32m                                                                              |
| Up to 40m                                                                              |
| Up to 50m                                                                              |
| Up tp 60m                                                                              |
| Up to 100m                                                                             |
| Tall Building Zones Prevailing Height [D4]:                                            |
| Above 21m but below 32m (7-10 storeys)                                                 |
| Above 9m but below 21m (4-6 storeys) Sites of Importance for Nature                    |
| Conservation and Proposed SINCS                                                        |
| [GSW1]<br>Open Space [GSW1]                                                            |
| Open Space [GSW1]<br>Watercourses [GWS2]                                               |
| Flood Zone 3 [C7]                                                                      |
| Flood Zone 2 [C7]                                                                      |
|                                                                                        |
|                                                                                        |
| Date: Scale:<br>29/11/2022 1:10,000 @ A0                                               |