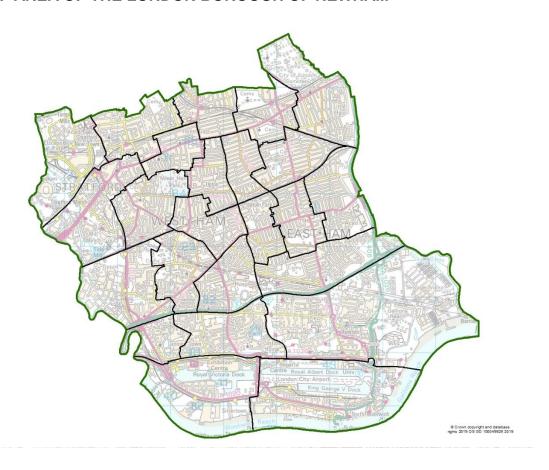

THE COMMON SEAL OF THE )
COUNCIL OF THE LONDON )
BOROUGH OF NEWHAM )
was hereunto affixed on )
this day of 2022 )
in the presence of )

SCHEDULE 1 PLAN OF AREA OF THE LONDON BOROUGH OF NEWHAM