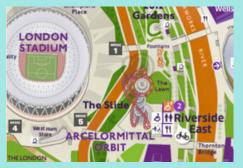

Invite your friends

There will be games, arts and crafts, face painting and you can hear from our members about why we are celebrating LD week!

If you're coming from Stratford Westfield and walking towards West Ham football stadium - walk over the bridge towards the large red slide, turn left and we will be in the grass area under the trees

We will be here!

There's no need to sign up, you can simply turn up on the day BUT we would love to know who is planning on coming, if you're able please let our managing director Alice know on alice@hopefulfutures.net