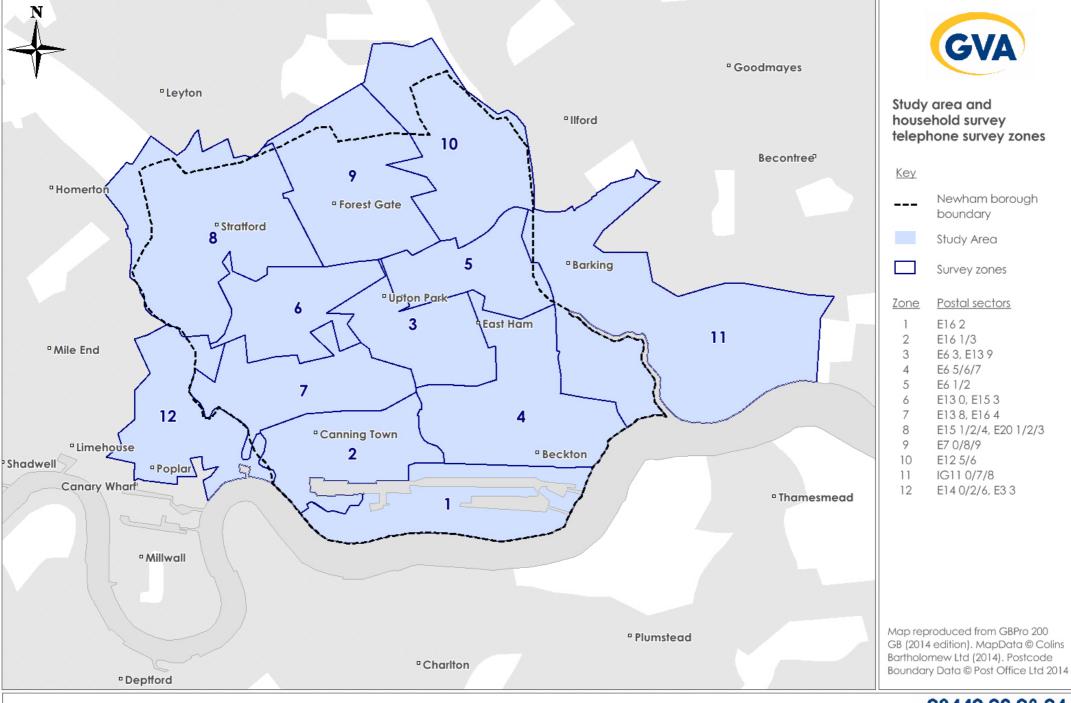

### Newham Household Survey for GVA

Total Zone 1 Zone 2 Zone 3 Zone 4 Zone 5 Zone 6 Zone 7 Zone 8 Zone 9 Zone 10 Zone 11 Zone 12 Q01 In which shop or shopping centre do you do most of your households main food shopping? Excludes SFTs Asda, Tollgate Road, 14.0% 111 23.4% 5 42.6% 22 22.3% 15 44.3% 20 17.7% 14 0.6% 0 22.6% 10 6.4% 5 7.8% 9.5% 8 3.2% 2 0.0% 0 BECKTON Morrisons. The Grove. 10.3% 82 0.0% 0 1.3% 1 0.0% 0 0.0% 0 0.0% 0 21.5% 15 1.8% 1 60.2% 47 11.8% 13 3.8% 3 1.7% 1 0.4% 0 STRATFORD Tesco Extra, Gallions Reach, 9.0% 71 37.8% 8 13.0% 4.8% 6 10.9% 6.9% 5 31.7% 15 0.0% 6.6% 7 5 4.9% 3 5.0% 3 7 3 14.1% 8 0 6.1% BECKTON Sainsbury's, Claps Gate 7.4% 59 17.5% 4 17.9% 9 13.3% 9 15.2% 7 9.9% 8 10.2% 7 12.7% 6 1.1% 0.5% 1 4.0% 3 2.2% 4.4% 3 Lane, BECKTON Tesco Superstore, 6.3% 50 0.0% 0 0.0% 0 23.0% 16 1.0% 0 21.3% 16 0.0% 0 5.4% 2 0.0% 0 0.0% 5.4% 5 14.6% 10 0.0% 0 Highbridge Road. BARKING Sainsbury's, Myrtle Road, 5.1% 41 0.0% 0 0.0% 0 12.0% 5.6% 3 23.5% 18 0.0% 0 0.0% 0.0% 0 2.7% 3 9.6% 8 0.0% 0 1.0% EAST HAM Sainsbury's, Roden Street, 3.3% 26 0.0% 0 0.0% 0.0% 0 0.0% 0 0.0% 0 0.0% 0 0.0% 0 2.5% 2 6.7% 8 19.6% 17 0.0% 0 0.0% 0 ILFORD 3.3% 0.0% 0 0.0% 2.3% 2 0.0% 0 0.0% 0 0.0% 0 3.4% 3 6.2% 7 0.0% 0 0 21.6% 15 Tesco Superstore, Hancock 26 0 0.0% 0.0% Road, Bow, BROMLEY BY BOW 6.2% Sainsbury's, The Mall, 3.2% 26 0.0% 0 3 5.9% 0.0% 0 0.0% 0 15.9% 11 0.0% 0 5.9% 5 1.9% 2 0.0% 0 0.0% 0 0.4% 0 STRATFORD Asda, Marshall Road, 0.0% 0.0% 0.0% 0.0% 0 0.0% 0 9.4% 14 3.2% 3 0.0% 0 0.0% 0 3.1% 24 0.0% 0 0.0% 0 0 0 7 12.6% LEYTON Other 3.0% 24 0.0% 0 0.0% 0 0.0% 0 0.0% 0 2.1% 2 0.0% 0 1.6% 1 6.4% 5 0.9% 1 14.6% 13 2.6% 2 1.3% 0 0.0% 0.0% 34.7% 0 3.0% 24 0.0% 0 0.0% 0 0.0% 0 0.0% 0 0.0% 0 0.0% 0 0 0.0% 0.0% 0 24 0.0% Asda, Vicarage Fields, Barking Tesco Metro, Green Street, 2.7% 21 0.0% 0 0.6% 0 2.3% 2 5.0% 2 0.0% 4.8% 3 2.4% 1 0.0% 0 10.0% 11 1.3% 0.0% 0 0.0% 0 Upton Park, PLAISTOW Asda, East Ferry Road, ISLE 2.5% 0.0% 0.0% 0.0% 0.0% 1 21.2% 20 0.0% 0 0.0% 0 0 0.0% 0 5.6% 4 0.0% 0.0% 0 1.7% 14 OF DOGS Waitrose, Canada Square, 1.8% 15 0.0% 0 7.5% 4 2.3% 2 1.1% 1 0.0% 0 0.0% 0 0.8% 0 0.0% 0 1.0% 1 0.0% 0 0.0% 0 10.6% 7 CANARY WHARF Asda, Merrielands Crescent, 0 0.0% 0 0.0% 0 0.0% 12 0.0% 0 1.5% 12 0.0% 0.0% 0.0% 0 0.0% 0 0.0% 0 0 0.0% 0.0% 0 17.4% Dagenham Waitrose, Westfield, 1.1% 9 0.0% 0.0% 0.0% 0.0% 0.0% 0 6.5% 5 0.0% 0 2.3% 2 1.5% 2 1.1% 0.0% 0 0.0% 0 0 STRATFORD CITY Tesco Express, Woodgrange 1.1% 9 0.0% 0 0.0% 0 0.0% 0 0.0% 0 0.0% 0 5.6% 0.0% 0 0.0% 0 4.5% 5 0.0% 0 0.0% 0 0.0% 0 4 Road, FOREST GATE Tesco, Gainsborough Road, 0.0% 0 0.0% 0 0.0% 0.0% 0.0% 0 3.3% 2 0.0% 0.0% 0 5.4% 6 0.0% 0 0.0% 0 0.0% 0 1.1% 8 Leytonstone Co-op, Chrisp Street, 1.0% 0.0% 0 0.0% 0.0% 0.0% 0.0% 0.0% 0 0.0% 0 0.0% 0.0% 0.0% 0 0.0% 0 12.1% POPLAR Tesco Express, High Road, 1.0% 8 0.0% 0 0.0% 0 0.0% 0 0.0% 0.0% 0 0.0% 0 0.0% 0.0% 0 0.0% 0 8.7% 8 0.0% 0 0.0% 0 Leytonstone Iceland, High Street North, 0.9% 7 0.0% 0 0.0% 0.0% 0 0.0% 0 1.1% 1 0.0% 0 4.5% 2 0.0% 0 1.0% 1 3.9% 3 0.0% 0 0.0% 0

### Newham Household Survey for GVA

Total Zone 2 Zone 3 Zone 7 Zone 9 Zone 11 Zone 1 Zone 4 Zone 5 Zone 6 Zone 8 Zone 10 Zone 12 EAST HAM Co-op, Woodgrange Road, 0.8% 7 0.0% 0 0.0% 0 0.0% 0 0.0% 0 0.0% 0 0.0% 0 0.0% 0 0.0% 0 5.8% 7 0.0% 0 0.0% 0 0.0% 0 FOREST GATE Iceland, Wood Grange Road, 0.8% 6 0.0% 0 0.0% 0.0% 0 0.0% 0 0.0% 0 0.0% 0 0.0% 0 0.0% 0 5.6% 6 0.0% 0 0.0% 0 0.0% 0 FOREST GATE 0.8% 2 Sainsbury's, Cambridge 6 0.0% 0 0.0% 0.0% 0 0.0% 0.0% 0 5.6% 4 0.0% 0.0% 0 0.0% 0.0% 0 0.0% 0 3.0% Heath/ Mile End Road, WHITECHAPEL. 0.7% 0.0% 0.0% 0 0.0% 0 Tesco Express, Pilgrims 6 0.0% 0 0.0% 0 2.3% 2 0.0% 0 0.5% 0 0 0.0% 0 2.7% 3 0.7% 0.0% Way, EAST HAM Local shops, Newham 0.7% 5 0.0% 0 1.9% 6.3% 4 0.0% 0 0.0% 0 0.0% 0 0.0% 0.0% 0 0.0% 0 0.0% 0 0.0% 0 0.0% 0 Lidl, High Street North, 5 0.0% 0 0.0% 0.0% 2 0.0% 0 0.0% 0 0.0% 1.9% 0.3% 0 0.0% 0 0.0% 0 0.6% 0 0 1.6% 1 2.2% 0 2 EAST HAM Iceland, Barking Road, 0.6% 5 0.0% 0 1.9% 0.0% 0.0% 0 0.0% 0.6% 0 7.0% 3 0.0% 0.0% 0.0% 0 0.0% 0 0.0% 0 PLAISTOW Stratford 0.6% 4 0.0% 0 0.0% 0 0.0% 0 0.0% 0.0% 0 3.3% 2 0.0% 0 1.1% 1.1% 1 0.0% 0 0.0% 0 0.0% 0 0 0 2.3% 2 2 0.0% 0 0 Iceland, Barking Road, 0.5% 4 0.0% 0 2.0% 0.0% 0.0% 0.0% 3.4% 0.0% 0 0.0% 0 0.0% 0 0.0% CANNING TOWN Tesco Metro, Cabot Square, 0.5% 4 0.0% 0 0.0% 0.0% 0 0.0% 0 0.0% 0 0.0% 0 0.0% 0 0.0% 0 0.0% 0.0% 0 0.0% 0 6.1% 4 CANARY WHARF M&S, Westfield, 0.5% 0.0% 0 0.0% 0 0.0% 0.0% 0.0% 0 5.6% 0.0% 0.0% 0.0% 0.0% 0 0.0% 0 0.0% 0 4 0 4 0 STRATFORD CITY 0.5% 0 0.0% 0 0.0% 0 0 0.0% 0 0 Lidl, Ripple Road, Barking 4 0.0% 0 0.0% 0 0.0% 0.0% 0 0.0% 0.0% 0.0% 0 5.8% 4 0.0% Tesco Extra, Grand Depot 0.5% 4 17.7% 4 0.0% 0 0.0% 0 0.0% 0 0.0% 0 0.0% 0 0.0% 0 0.0% 0 0.0% 0 0.0% 0 0.0% 0 0.0% 0 Road, Woolwich Iceland, Vesey Path, 0 0.0% 0.4% 0.0% 0 0.0% 0.0% 0 0.0% 0 0.0% 0 0.0% 0 0.0% 0 0.0% 0.0% 0 0.0% 0 5.2% 4 0 4 POPLAR 3 0 2 0 0 0.0% 0 Green Street 0.4% 0.0% 0.0% 0 0.0% 0 5.0% 0.0% 0.0% 0 0.0% 0 1.0% 0.0% 0 0.0% 0.0% 0 Tesco Express, Barking 0.4% 3 0.0% 0 1.4% 2.3% 2 0.0% 0 0.0% 0 1.1% 1 0.0% 0 0.0% 0 0.0% 0.0% 0 0.0% 0 0.0% 0 Road, UPTON PARK 0.3% 0 Tesco Express, Katherine 3 0.0% 0 0.0% 0 0.0% 0 0.0% 0 3.5% 3 0.0% 0 0.0% 0 0.0% 0 0.0% 0.0% 0 0.0% 0 0.0% Road, EAST HAM M&S, High Road, ILFORD 0.3% 2 0.0% 0 0.0% 0 1.1% 1.0% 0.0% 0 0.0% 0 0.0% 0 0.0% 0.0% 1.3% 0.2% 0 0.0% 0 Sainsbury's, King George 0.3% 2 0.0% 0 0.0% 0 0.0% 0 0.0% 0 0.0% 0 0.0% 0 0.0% 0 0.0% 0 0.0% 2.6% 2 0.4% 0 0.0% 0 0 Avenue, Ilford Lidl, Tollgate Road, 0.3% 2 0.0% 0 0.6% 0 0.0% 1.0% 2.1% 2 0.0% 0 0.0% 0.0% 0.0% 0.0% 0 0.0% 0 0.0% 0 BECKTON Tesco Express, Romford 0.3% 2 0.0% 0 0.0% 0 0.0% 0 0.0% 0 1.6% 0.0% 0 0.0% 0.0% 0 1.0% 1 0.0% 0 0.0% 0 0.0% 0 1 Road, STRATFORD Iceland, Green Street, 0.3% 2 0.0% 0 0.0% 0 0.0% 0 5.0% 2 0.0% 0 0.0% 0 0.0% 0.0% 0 0.0% 0.0% 0 0.0% 0 0.0% 0 UPTON PARK 0.3% 0 0.0% 0 Iceland, East Street, Barking 2 0.0% 0 0.0% 0 0.0% 0 0.0% 0 0.0% 0 0.0% 0 0.0% 0 0.0% 0 0.0% 0 3.2% 2 0.0% 0.0% M&S, Trafalgar Road, 0.3% 2 0.0% 0 0.0% 0.0% 0 0.0% 0 0.0% 0 4.5% 2 0.0% 0.0% 0.0% 0 0.0% 0 0.0% 0 0 0 0 0 **GREENWICH** 0.3% 0 0.0% 0 0 0.0% 0.0% 0 2 Bromley by Bow 2 0.0% 0 0.0% 0 0.0% 0 0.0% 0.0% 0 0.0% 0 0 0.0% 0 0.0% 3.0% 2 0 Barking 0.2% 0.0% 0 0.0% 0 0.0% 0 0.0% 0 0.0% 0 0.0% 0 0.0% 0 0.0% 0 0.0% 0 0.7% 1 1.9% 1 0.0% Co-op, Barking Road, 0.2% 2 3.7% 1 0.6% 0 0.0% 0 0.0% 0 0.0% 0 0.0% 0 1.6% 1 0.0% 0 0.0% 0 0.0% 0 0.0% 0 0.0% 0

### Newham Household Survey for GVA

Total Zone 2 Zone 3 Zone 7 Zone 9 Zone 11 Zone 1 Zone 4 Zone 5 Zone 6 Zone 8 Zone 10 Zone 12 CANNING TOWN 0.2% 2 0.0% 0 0.0% 0 0.0% 0 0.0% Ilford 0.0% 0 0 0.0% 0.0% 0.0% 0 0.0% 0 0.0% 0 1.9% 2 0.0% 0 Sainsbury's, Leyton High 0.2% 2 0.0% 0 0.0% 0 0.0% 0.0% 0 2.1% 2 0.0% 0 0.0% 0 0.0% 0 0.0% 0 0.0% 0 0.0% 0 0.0% 0 0 Road, LEYTON Tesco, Highbridge Road, 0.2% 1 0.0% 0 0.0% 0 0.0% 0.0% 0 1.6% 1 0.0% 0 0.0% 0 0.0% 0 0.0% 0 0.0% 0 0.2% 0 0.0% 0 Barking Tesco Extra, High Road, 0.2% 1 0.0% 0 0.0% 0 0.0% 0 0.0% 0.0% 0 0.0% 0 0.0% 0.0% 0 0.0% 0 0.3% 0 1.5% 0.0% 0 Romford Tesco Express, The Oxygen 0.2% 0 2.5% 0.0% 0.0% 0 0.0% 0 0.0% 0 0.0% 0 0.0% 0 0.0% 0 0.0% 0 0.0% 0 1 0.0% 1 0.0% 0 Building, Western Gateway, ROYAL VICTORIA DOCK Aldi, Ripple Road, 0.2% 0.0% 0.0% 0.0% 0.0% 0.0% 0.0% 0 0.0% 0.0% 0 0.0% 0 0.0% 0 1.9% 0.0% 0 1 0 0 0 Dagenham 0.2% 0 0.0% 0 0.0% 0 Poplar 1 0.0% 0 0.0% 0 0.0% 0 0.0% 0.0% 0 0.0% 0 0.0% 0 0.0% 0 0.0% 1.8% 1 Tesco Express, Cranbrook 0.1% 1 0.0% 0 0.0% 0 0.0% 0 0.0% 0 0.0% 0 0.0% 0 0.0% 0 0.0% 0 0.0% 0 0.0% 0 1.7% 1 0.0% 0 Road, Ilford Tesco Express, High Street, 0.1% 1 0.0% 0 0.0% 0 0.0% 0 0.0% 0 0.0% 0 0.6% 0 0.0% 0.0% 0 0.0% 0.0% 0 0.0% 0 0.9% 1 STRATFORD Sainsbury's, Calderwood 0.1% 0.0% 0.0% 0 0.0% 0 0.0% 0.0% 0 0 1 0.0% 0 0.0% 0 0 0.0% 0.0% 0 0 0 1.1% 1 0.0% 0.0% Street, WOOLWICH 0.0% Stratford City 0.1% 0 0.0% 0.0% 0 0.0% 0 0.0% 0 0.0% 0 0.0% 0 0.0% 0 0 0.0% 0 1.1% 0.0% 0 0.0% Sainsbury's, Horn Lane, / 0.1% 1 0.0% 0 0.0% 0 0.0% 0 0.0% 0 0.0% 0 0.0% 0 0.0% 0 0.0% 0 0.0% 0 0.0% 0 0.0% 0 1.0% 1 Bugsby Way, **GREENWICH** Budgens, Newport Avenue, 0.1% 0.0% 0.0% 0 0.0% 0 0.0% 0.0% 0 0.0% 0 0.0% 0 0.9% 1 0 0.0% 0 0.0% 0 0.0% 0.0% 0 1 VIRGINIA QUAY (EAST INDIA) Co-op, High Street South, 0.0% 0 0.0% 0 0.0% 0 0.0% 0 0.0% 0 0.0% 0 0.0% 0 0.0% 0.0% 0 0.0% 0 0.3% 0 0.0% 0 0.0% 0 EAST HAM 0.0% Co-op, Fiarcross Parade, 0 0.0% 0.0% 0 0.0% 0 0.0% 0 0.0% 0 0 0 0.0% 0 0 0.0% 0 0.0% 0 0.0% 0 0.0% 0 0.0% 0.4% Longbridge Road, Barking Weighted base: 71 78 87 68 793 20 51 68 46 77 46 113 68 795 18 57 33 60 71 49 47 37 66 104 180 73 Sample: