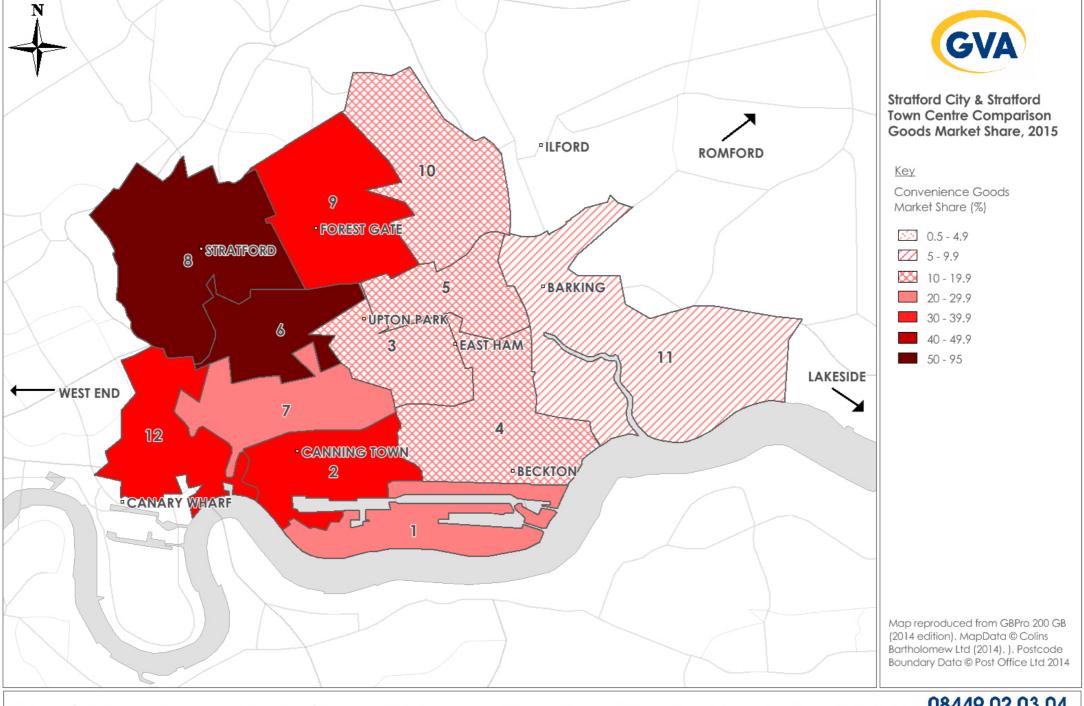

48    |  |  |





Report

Plan1 Household Telephone Survey Area



08449 02 03 04 **gva.co.uk**  A **Bilfinger Real Estate** company

Report

Plan 2 Newham Sub-Areas





A **Bilfinger Real Estate** company

Report

Plan 3 Stratford Westfield Shopping 'Inflow'











# **Westfield Shopper Analysis**

Key

Newham 2015 Study Area

\*

Home location of shopper at Westfield Stratford shopping centre

Proportion of Westfield shoppers who live within the Newham study area = 24.1%

Map reproduced from GBPro 200 GB (2013 edition). MapData © Colins Bartholomew Ltd (2013). Postpoint Professional © 2014 Pitney Bowes Business Insight © Crown Copyright 2014

LB Newham Retail and Town Centre Study Update 2015

08449 02 03 04 gva.co.uk





# Report

Plan 4
Stratford
Comparison
Goods
Market
Shares



LB of Newham Retail and Town Centre Study Update 2015

08449 02 03 04 gva.co.uk