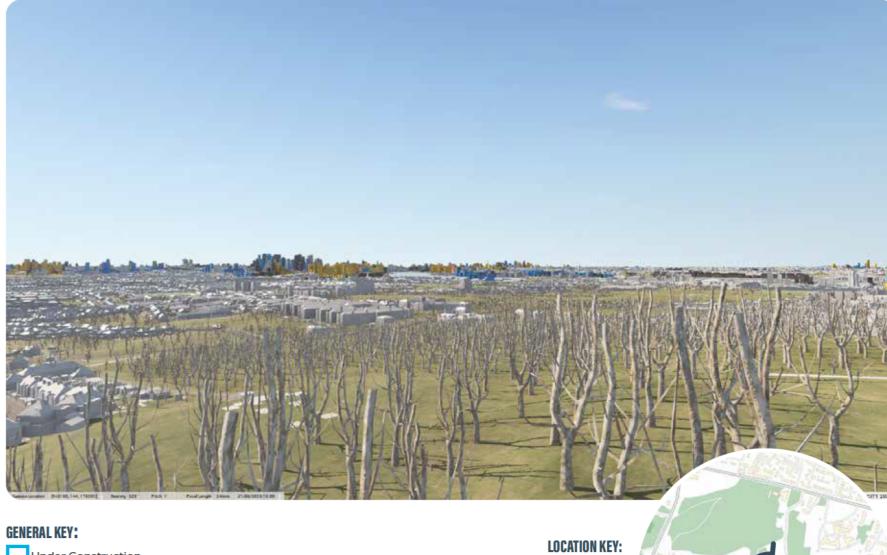

## **BASELINE CUMULATIVE MODEL SHOT**

**EXTRUSION OF LEAMOUTH PENINSULA TO 30 RESIDENTIAL** STOREYS (105.3M AOD). FOR REFERENCE ONLY.

Site Extrusion

# HYPOTHETICAL DEVELOPMENT OF THREE 30-STOREY TALL BUILDINGS (103.5M AOD).

Proposed 30 storey towers

- Under Construction
- Consented Development
- Recently Completed

#### **VIEW COMMENTARY:**

Proposal occluded by interposing development. No visibility.

**LOCATION KEY:** 