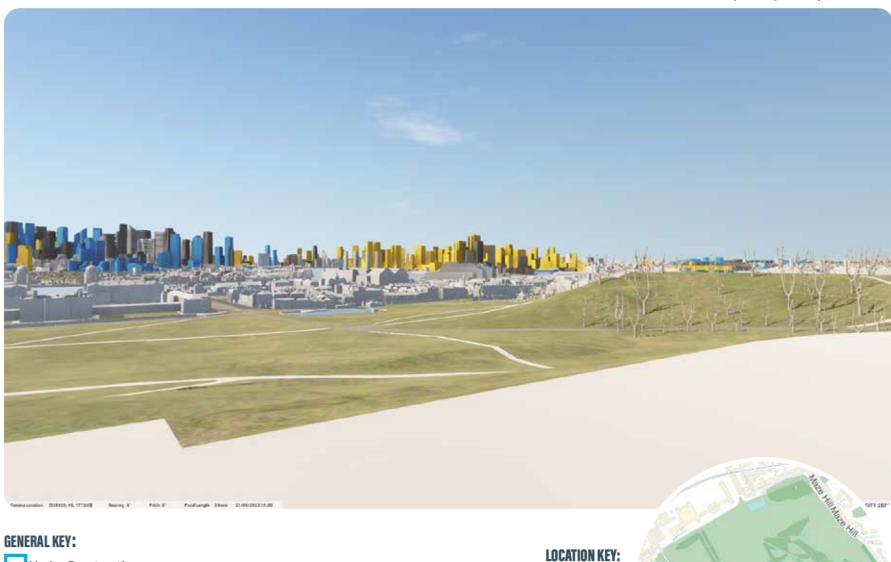

# **BASELINE CUMULATIVE MODEL SHOT**

**EXTRUSION OF LEAMOUTH PENINSULA TO 30 RESIDENTIAL** STOREYS (105.3M AOD). FOR REFERENCE ONLY.

Site Extrusion

# HYPOTHETICAL DEVELOPMENT OF THREE 30-STOREY TALL BUILDINGS (103.5M AOD).

Proposed 30 storey towers

- Under Construction
- Consented Development
- Recently Completed

#### **VIEW COMMENTARY:**

Proposal glimpsed, with no material change to skyline composition.