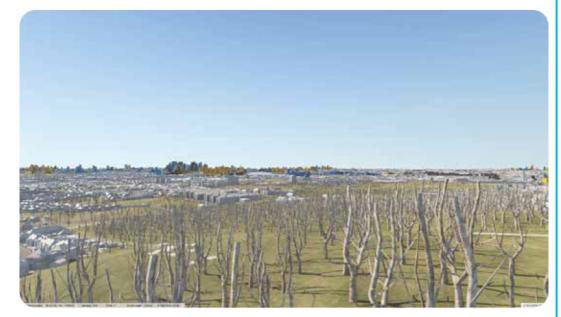

# **BASELINE CUMULATIVE MODEL SHOT**

**EXTRUSION OF LEAMOUTH PENINSULA TO 30 RESIDENTIAL** STOREYS (105.3M AOD). FOR REFERENCE ONLY.

Site Extrusion

# HYPOTHETICAL DEVELOPMENT OF THREE 30-STOREY TALL BUILDINGS (103.5M AOD).

Proposed 30 storey towers

Under Construction

Consented Development

Recently Completed

#### **VIEW COMMENTARY:**

Proposal occluded by interposing development. No visibility.