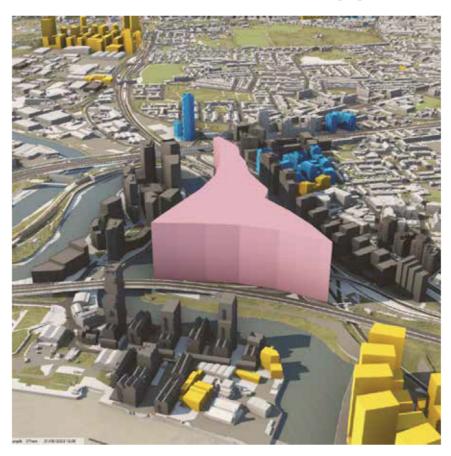

## **BASELINE**

Under Construction, Consented Development & Recently Completed

Each viewpoint has been modelled using VuCity software and is provided in the proceeding pages of this document. the 30-storey extrusion of the Leamouth Peninsula is provided for reference only. The principal views consider a hypothetical scheme of three tall buildings each of up to 103.5m AOD. The image inset demonstrates the massing of the hypothetical development.

# HYPOTHETICAL DEVELOPMENT OF THREE 30-STOREY TALL BUILDINGS (103.5 AOD).

Proposed 30 storey towers