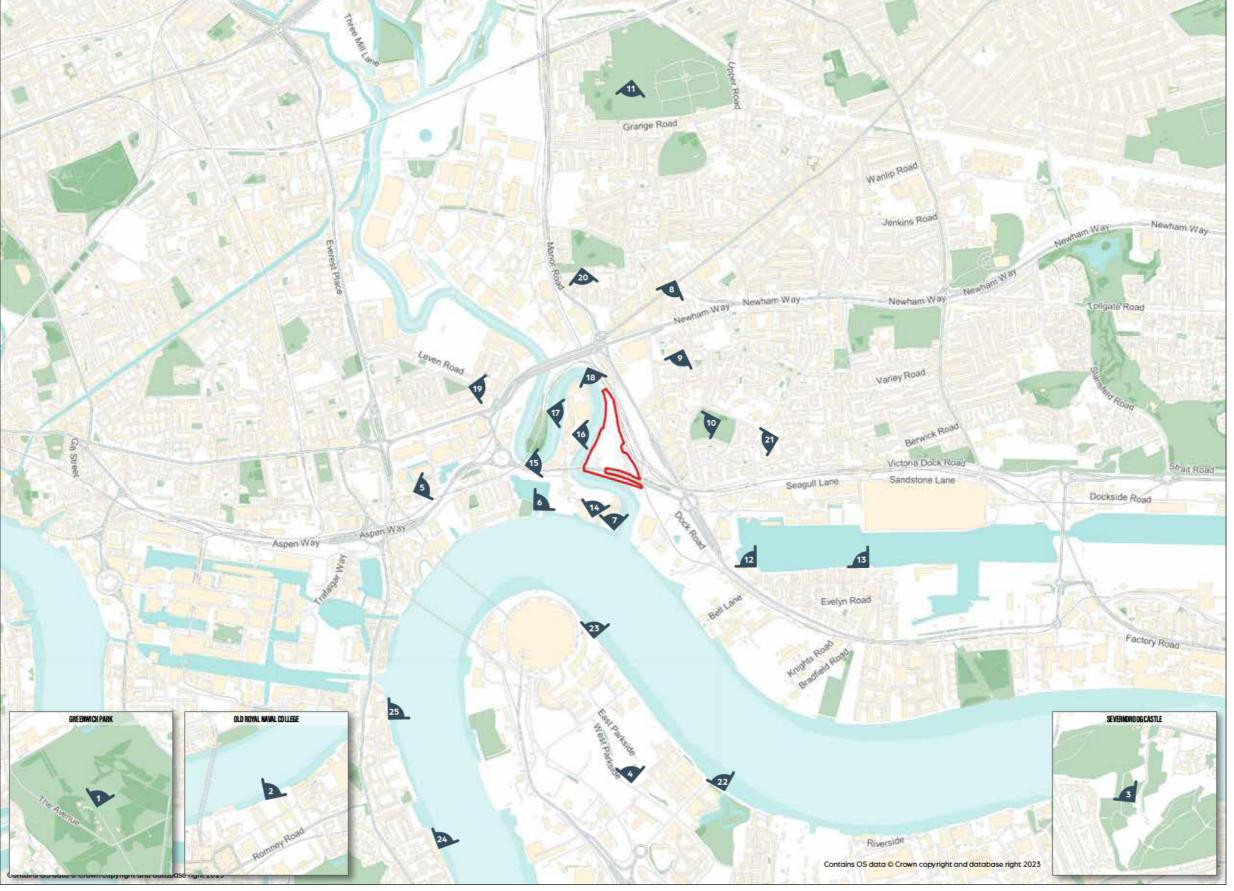

- Application Site (indicative)
- LVMF 5A.1 Greenwich Park: the General Wolfe statue
- 2. Old Royal Naval College
- Severndroog Castle (Greenwich Local Views in Policy DH(g))
- 4. Central Park (Greenwich Local Views in Policy DH(g))
- Naval Row
- Blackwall Pier
- Trinity Buoy **Barking Road**
- Vincent Street 10. Keir Hardie Recreation Ground
- Memorial Recreation Ground
- 12. Royal Victoria Dock (1)
- 13. Royal Victoria Dock (2)
- 14. Orchard Dockyard East 15. Orchard Place Footpath
- Botanic Square Garden
- 17. Limmo Peninsula Ecological Park
- 18. Silvertown Way
- 19. Abbott Road
- 20. Junction of Avondale and Percy Road
- 21. Boreham Avenue 22. Thames Path (1)
- 23. Thames Path (2)
- 24. Thames Path (3)
- 25. Thames Path (4)

#### **VIEW LOCATION PLAN**

- Application Site (indicative)
- 1. LVMF 5A.1 Greenwich Park: the General Wolfe statue
- 2. Old Royal Naval College
- Severndroog Castle (Greenwich Local Views in Policy DH(g))
- 4. Central Park (Greenwich Local Views in Policy DH(g))
- 5. Naval Row
- 6. Blackwall Pier
- Trinity Buoy
- 8. Barking Road
- Vincent Street 10. Keir Hardie Recreation Ground
- 11. Memorial Recreation Ground
- 12. Royal Victoria Dock (1)
- 13. Royal Victoria Dock (2) 14. Orchard Dockyard East
- 15. Orchard Place Footpath
- 16. Botanic Square Garden
- 17. Limmo Peninsula Ecological Park
- 18. Silvertown Way
- 19. Abbott Road
- 20. Junction of Avondale and Percy Road
- 21. Boreham Avenue
- 22. Thames Path (1)
- 23. Thames Path (2)
- 24. Thames Path (3)
- 25. Thames Path (4)