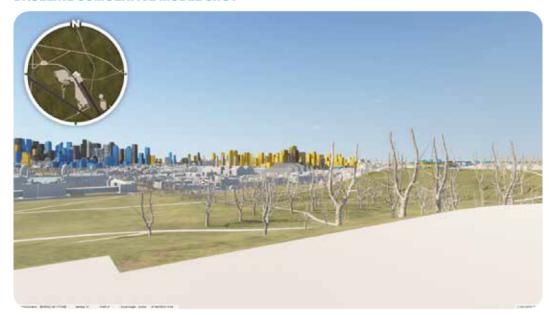

# **BASELINE CUMULATIVE MODEL SHOT**

**EXTRUSION OF LEAMOUTH PENINSULA TO 30 RESIDENTIAL** STOREYS (105.3M AOD). FOR REFERENCE ONLY.

Site Extrusion

# HYPOTHETICAL DEVELOPMENT OF THREE 30-STOREY TALL BUILDINGS (103.5M AOD).

Proposed 30 storey towers

Under Construction

Consented Development

Recently Completed

#### **VIEW COMMENTARY:**

Proposal occluded by interposing development. No visibility.