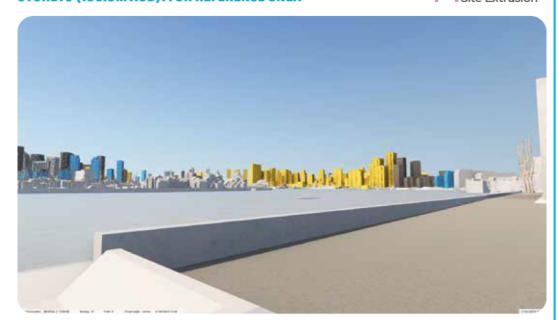

EXTRUSION OF LEAMOUTH PENINSULA TO 30 RESIDENTIAL STOREYS (103.5M AOD). FOR REFERENCE ONLY.

Site Extrusion

## **BASELINE**

Under Construction, Consented Development & Recently Completed

Each viewpoint has been modelled using VuCity software and is provided in the proceeding pages of this document. the 30-storey extrusion of the Leamouth Peninsula is provided for reference only. The principal views consider a hypothetical scheme of three tall buildings each of up to 103.5m AOD. The image inset demonstrates the massing of the hypothetical development.