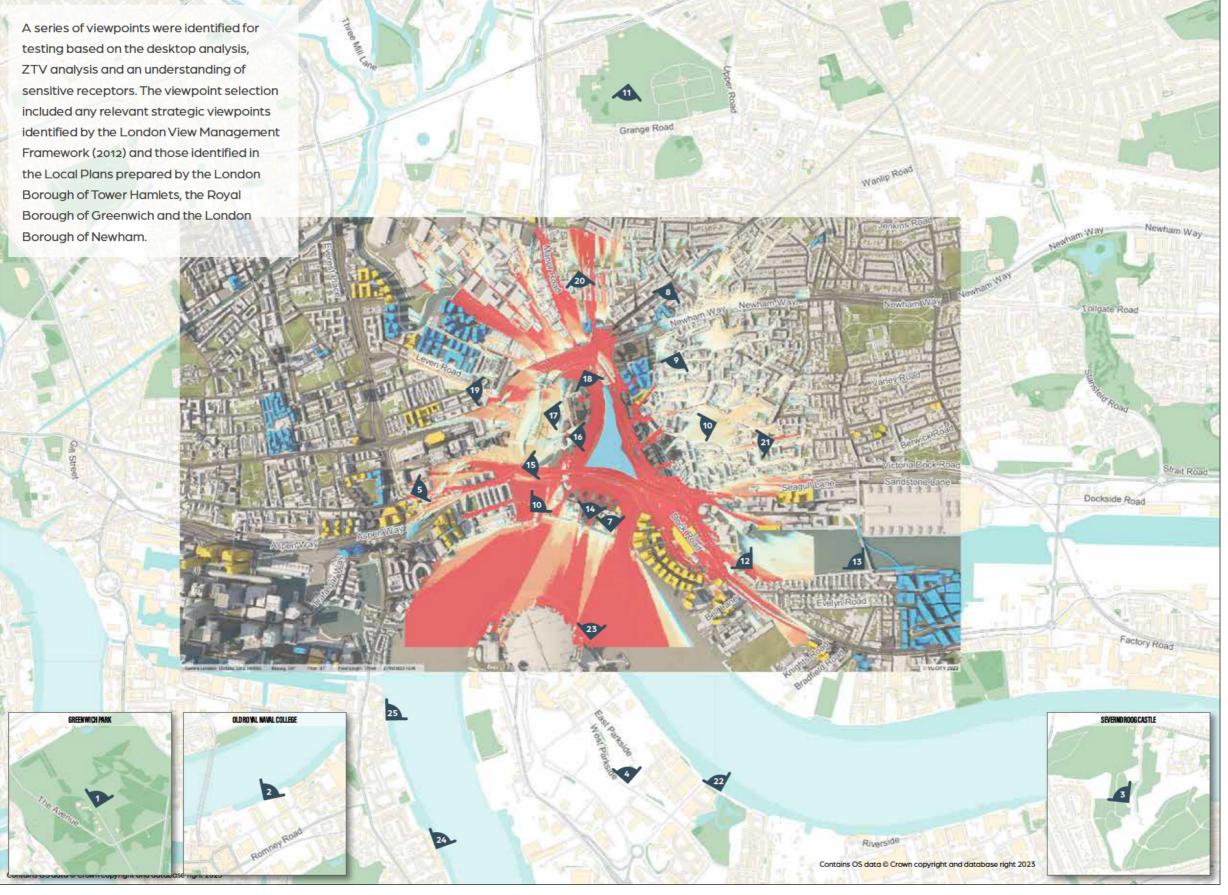

- Application Site (indicative)
- LVMF 5A.1 Greenwich Park: the General Wolfe statue
- 2. Old Royal Naval College
- Severndroog Castle (Greenwich Local Views in Policy DH(g))
- 4. Central Park (Greenwich Local Views in Policy DH(g))
- Naval Row
- Blackwall Pier
- Trinity Buoy **Barking Road**
- Vincent Street 10. Keir Hardie Recreation Ground
- Memorial Recreation Ground
- 12. Royal Victoria Dock (1)
- 13. Royal Victoria Dock (2)
- 14. Orchard Dockyard East 15. Orchard Place Footpath
- Botanic Square Garden
- 17. Limmo Peninsula Ecological Park
- 18. Silvertown Way
- 19. Abbott Road
- 20. Junction of Avondale and Percy Road
- 21. Boreham Avenue 22. Thames Path (1)
- 23. Thames Path (2)
- 24. Thames Path (3)
- 25. Thames Path (4)

#### **VIEW LOCATION PLAN**

- Application Site (indicative)
- 1. LVMF 5A.1 Greenwich Park: the General Wolfe statue
- 2. Old Royal Naval College
- Severndroog Castle (Greenwich Local Views in Policy DH(g))
- 4. Central Park (Greenwich Local Views in Policy DH(g))
- 5. Naval Row
- 6. Blackwall Pier
- Trinity Buoy
- 8. Barking Road
- Vincent Street 10. Keir Hardie Recreation Ground
- 11. Memorial Recreation Ground
- 12. Royal Victoria Dock (1)
- 13. Royal Victoria Dock (2) 14. Orchard Dockyard East
- 15. Orchard Place Footpath
- 16. Botanic Square Garden
- 17. Limmo Peninsula Ecological Park
- 18. Silvertown Way
- 19. Abbott Road
- 20. Junction of Avondale and Percy Road
- 21. Boreham Avenue
- 22. Thames Path (1)
- 23. Thames Path (2)
- 24. Thames Path (3)
- 25. Thames Path (4)