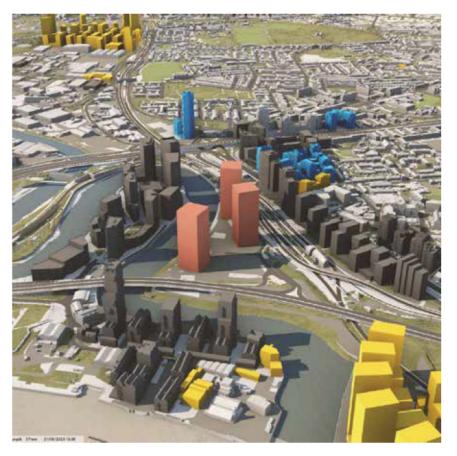

## **BASELINE**

Under Construction, Consented Development & Recently Completed

Each viewpoint has been modelled using VuCity software and is provided in the proceeding pages of this document. the 30-storey extrusion of the Leamouth Peninsula is provided for reference only. The principal views consider a hypothetical scheme of three tall buildings each of up to 103.5m AOD. The image inset demonstrates the massing of the hypothetical development.

EXTRUSION OF LEAMOUTH PENINSULA TO 30 RESIDENTIAL STOREYS (103.5M AOD). FOR REFERENCE ONLY.

Site Extrusion

# HYPOTHETICAL DEVELOPMENT OF THREE 30-STOREY TALL BUILDINGS (103.5 AOD).

Proposed 30 storey towers