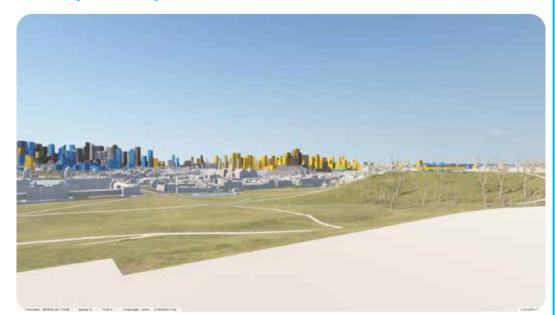

## **BASELINE CUMULATIVE MODEL SHOT**

**EXTRUSION OF LEAMOUTH PENINSULA TO 30 RESIDENTIAL** STOREYS (105.3M AOD). FOR REFERENCE ONLY.

Site Extrusion

# HYPOTHETICAL DEVELOPMENT OF THREE 30-STOREY TALL BUILDINGS (103.5M AOD).

Proposed 30 storey towers

- Under Construction
- Consented Development
- Recently Completed

#### **VIEW COMMENTARY:**

Proposal occluded by interposing development. No visibility.

**LOCATION KEY:** 