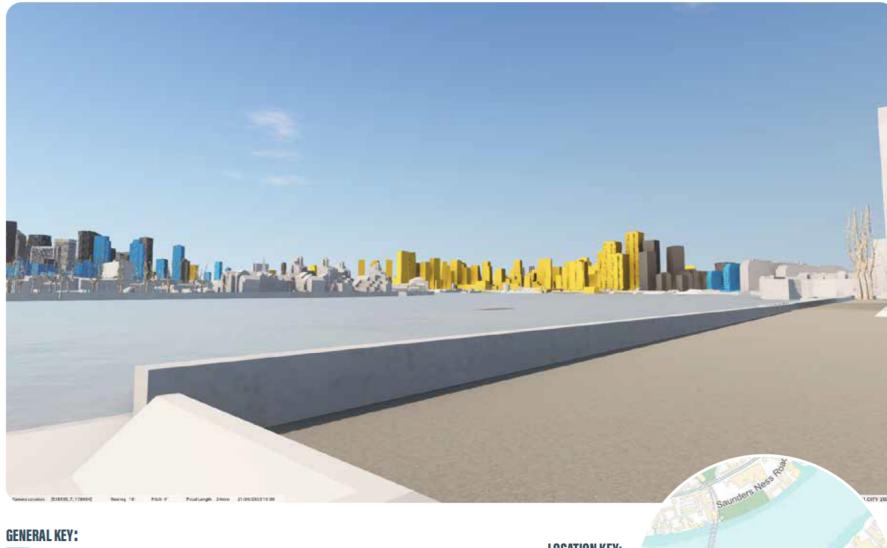

# HYPOTHETICAL DEVELOPMENT OF THREE 30-STOREY TALL BUILDINGS (103.5M AOD).

Proposed 30 storey towers

Under Construction

Consented Development

Recently Completed

# HYPOTHETICAL DEVELOPMENT OF THREE 30-STOREY TALL BUILDINGS (103.5 AOD).

Proposed 30 storey towers