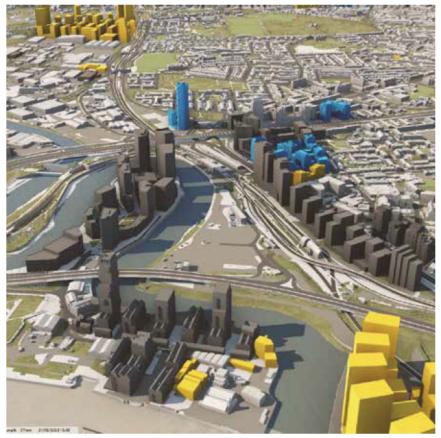

## **BASELINE**

Under Construction, Consented Development & Recently Completed

Each viewpoint has been modelled using VuCity software and is provided in the proceeding pages of this document. the 30-storey extrusion of the Leamouth Peninsula is provided for reference only. The principal views consider a hypothetical scheme of three tall buildings each of up to 103.5m AOD. The image inset demonstrates the massing of the hypothetical development.

EXTRUSION OF LEAMOUTH PENINSULA TO 30 RESIDENTIAL STOREYS (103.5M AOD). FOR REFERENCE ONLY.

Site Extrusion